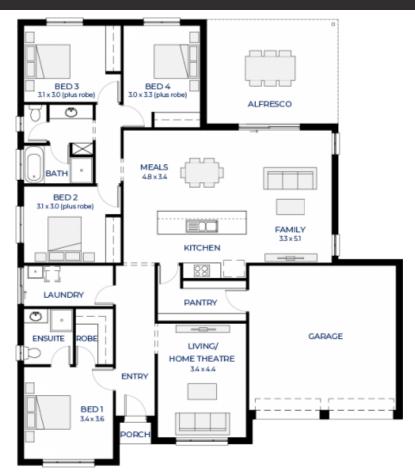

## **LOT 301**

Mandorla Boulevard, Munno Para Downs 'Mandorla'

BLOCK SIZE: 583.00m<sup>2</sup> HOUSE SIZE: 222.73m<sup>2</sup>

PESCARA ALFRESCO

## **PACKAGE INCLUSIONS:**

- Double Garage with panel lift door and remote
- -2.7m ceilings
- Kitchen upgrades including FREE dishwasher
- Laundry cabinetry included
- Carpet and Timber Laminate Flooring Included
- Façade allowance included
- Tiled wet areas and carpet and timber laminate to remainder
- Instantaneous hot water system
- Ducted reverse cycle heating & cooling air conditioning
- Generous footings and site works estimate included
- Insulation to entire home for highest energy efficiency
- Colorbond roof, fascias and gutters
- 25 year structural guarantee and 3 month maintenance period.
- \*\*\*OFFER includes free upgrades and discounts for a limited time only\*\*