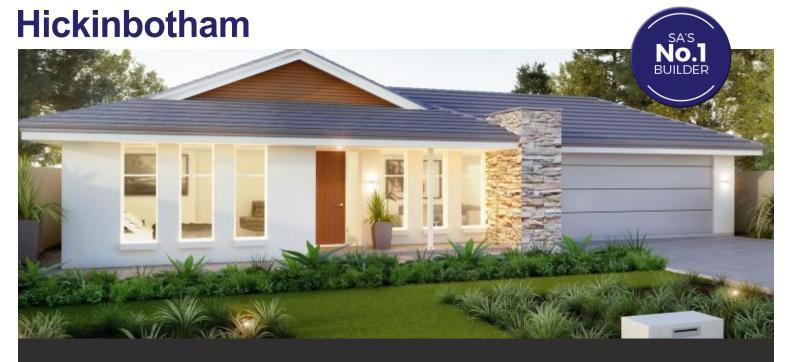

## **LOT 301**

Mandorla Boulevard, Munno Para Downs 'Mandorla'

BLOCK SIZE: 583.00m<sup>2</sup> HOUSE SIZE: 222.73m<sup>2</sup>

PESCARA ALFRESCO

## **PACKAGE INCLUSIONS:**

- Double Garage with panel lift door and remote
- -2.7m ceilings
- Kitchen upgrades including FREE dishwasher
- Laundry cabinetry included
- Carpet and Timber Laminate Flooring Included
- Façade allowance included
- Tiled wet areas and carpet and timber laminate to remainder
- Instantaneous hot water system
- Ducted reverse cycle heating & cooling air conditioning
- Generous footings and site works estimate included
- Insulation to entire home for highest energy efficiency
- Colorbond roof, fascias and gutters
- 25 year structural guarantee and 3 month maintenance period.
- \*\*\*OFFER includes free upgrades and discounts for a limited time only\*\*