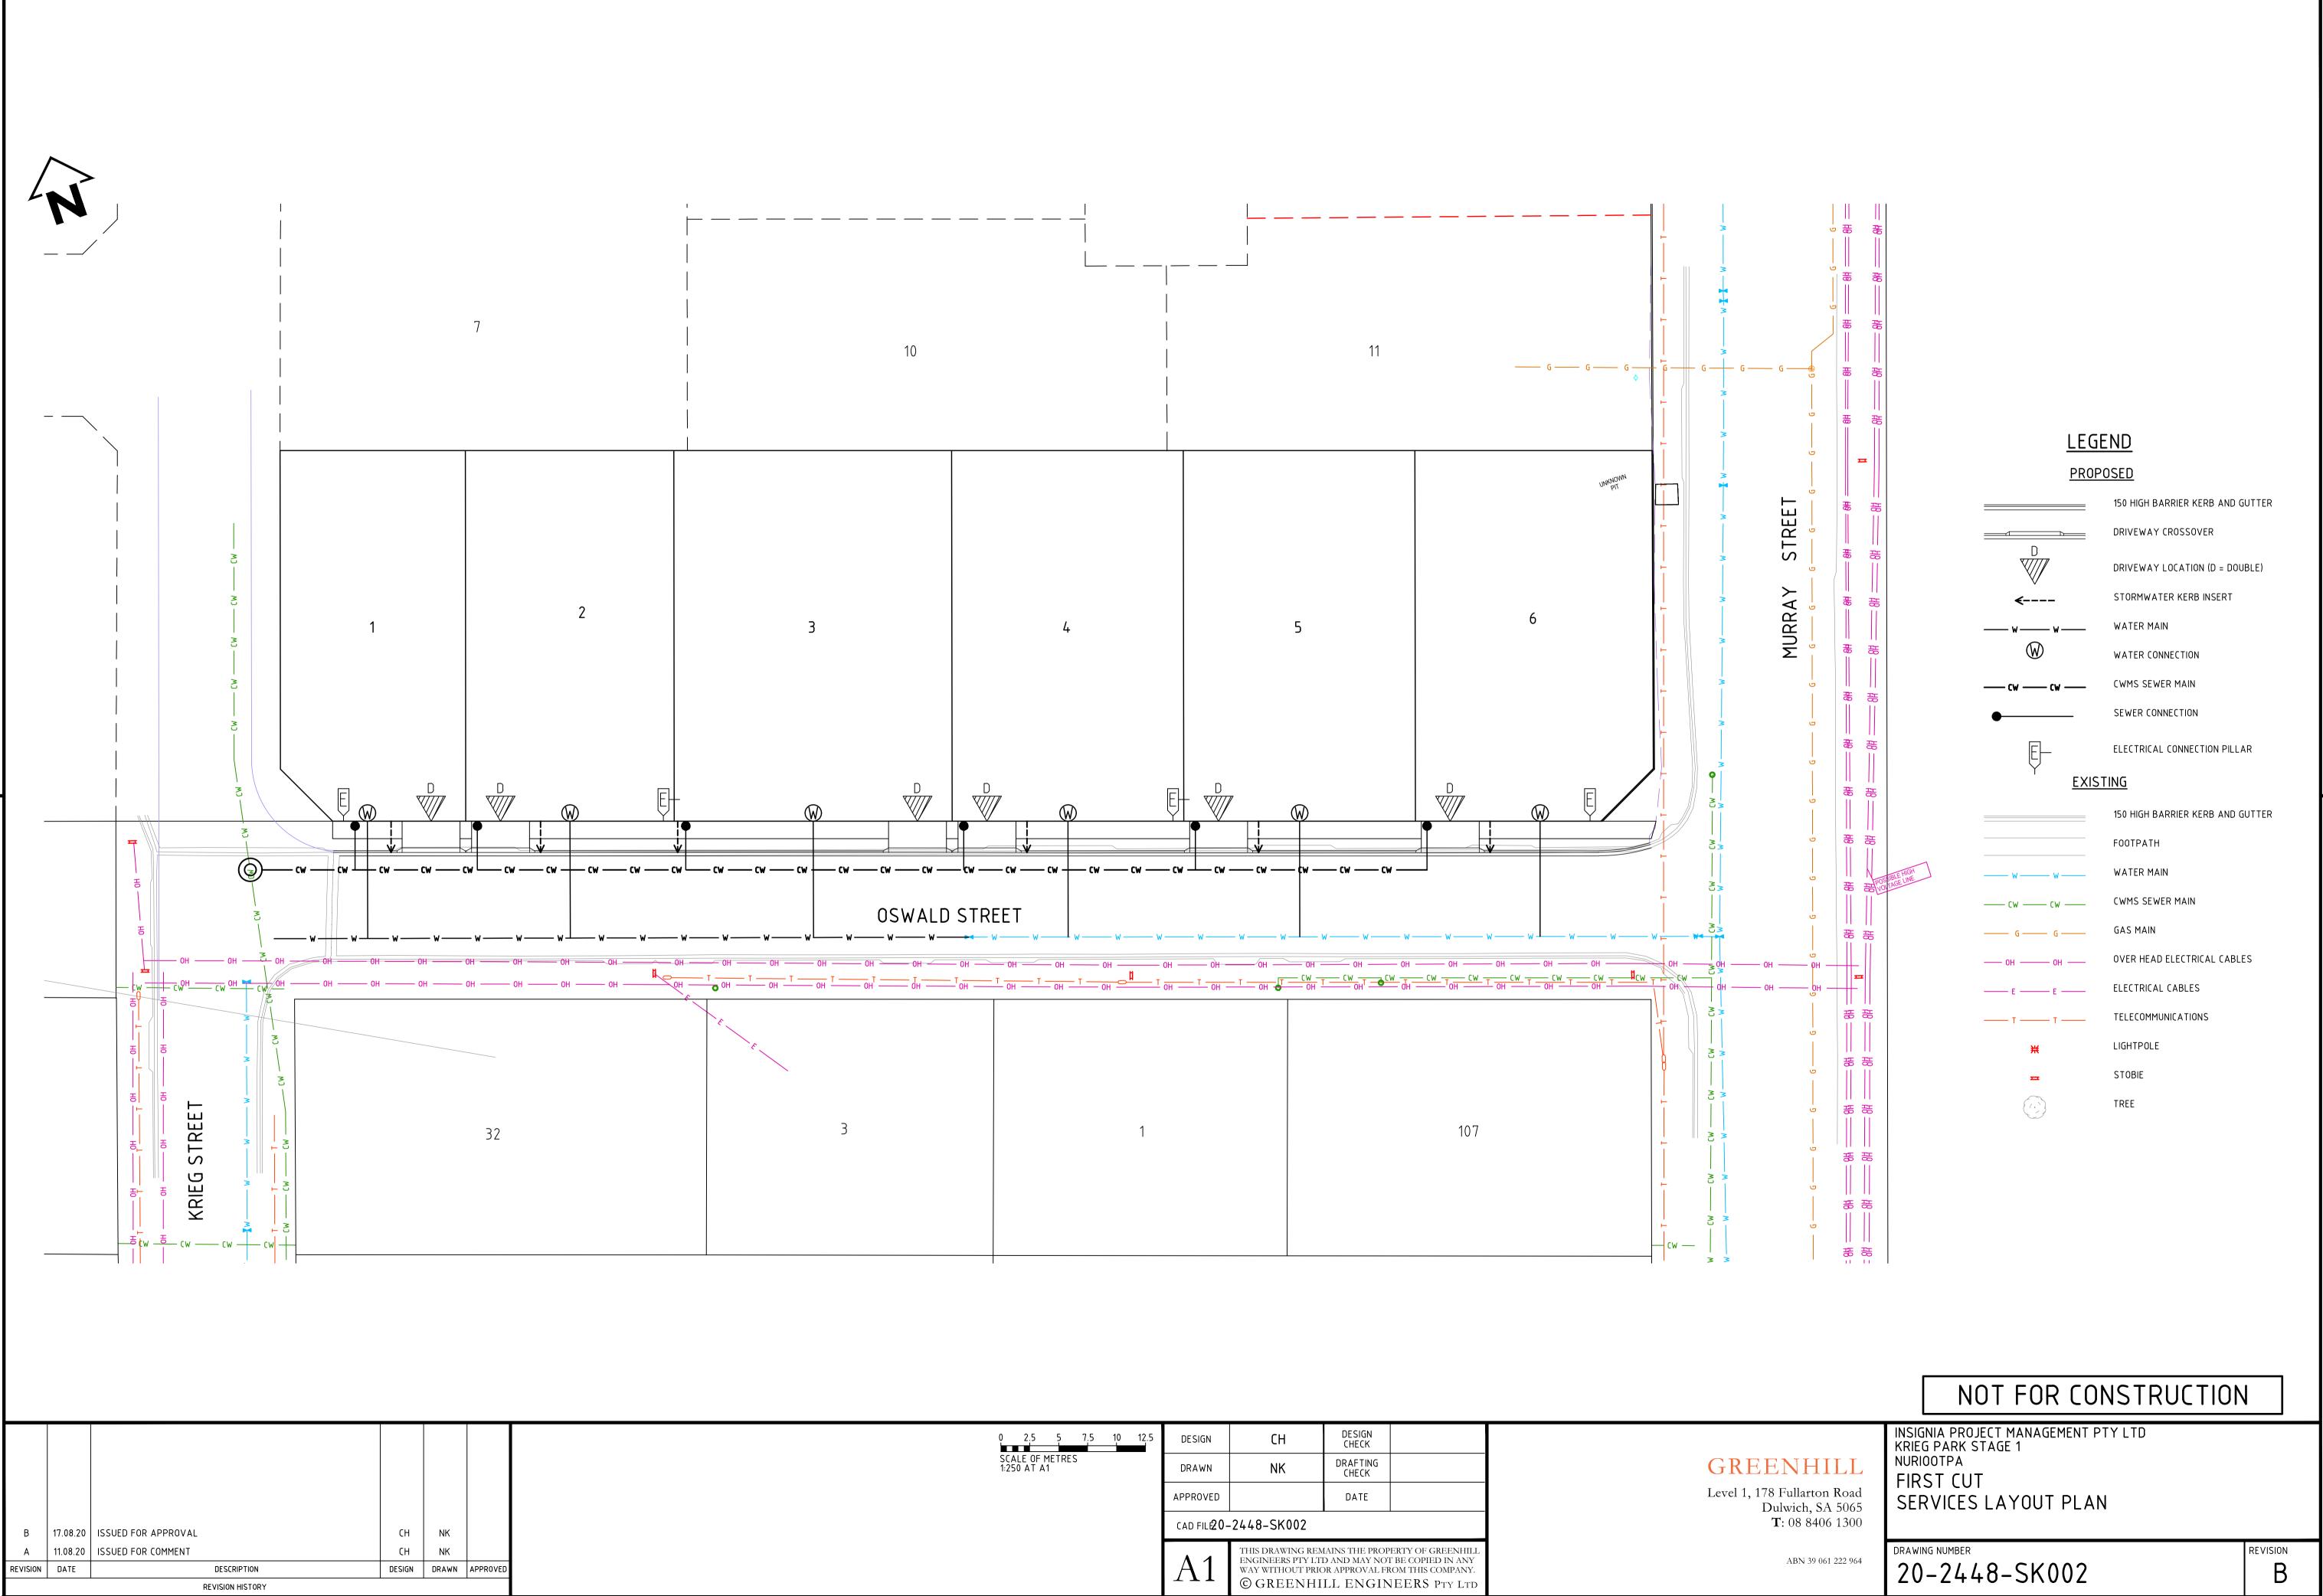

100 MILLIMETRES ON ORIGINAL DRAWING

| 0 2,5 5 7,5 10<br>SCALE OF METRES<br>1:250 AT A1 | CALE OF METRES | DESIGN<br>DRAWN<br>APPROVED<br>CAD FILE <b>20</b> - | CH<br>NK<br>2448-SK002                                                                                                                                                             | DESIGN<br>CHECK<br>DRAFTING<br>CHECK<br>DATE |  | GREEN<br>Level 1, 178 Fu<br>Dulw<br>T: 0 |
|--------------------------------------------------|----------------|-----------------------------------------------------|------------------------------------------------------------------------------------------------------------------------------------------------------------------------------------|----------------------------------------------|--|------------------------------------------|
|                                                  |                | A1                                                  | THIS DRAWING REMAINS THE PROPERTY OF GREENHILL<br>ENGINEERS PTY LTD AND MAY NOT BE COPIED IN ANY<br>WAY WITHOUT PRIOR APPROVAL FROM THIS COMPANY.<br>© GREENHILL ENGINEERS PTY LTD |                                              |  | Α                                        |
|                                                  |                |                                                     |                                                                                                                                                                                    |                                              |  |                                          |